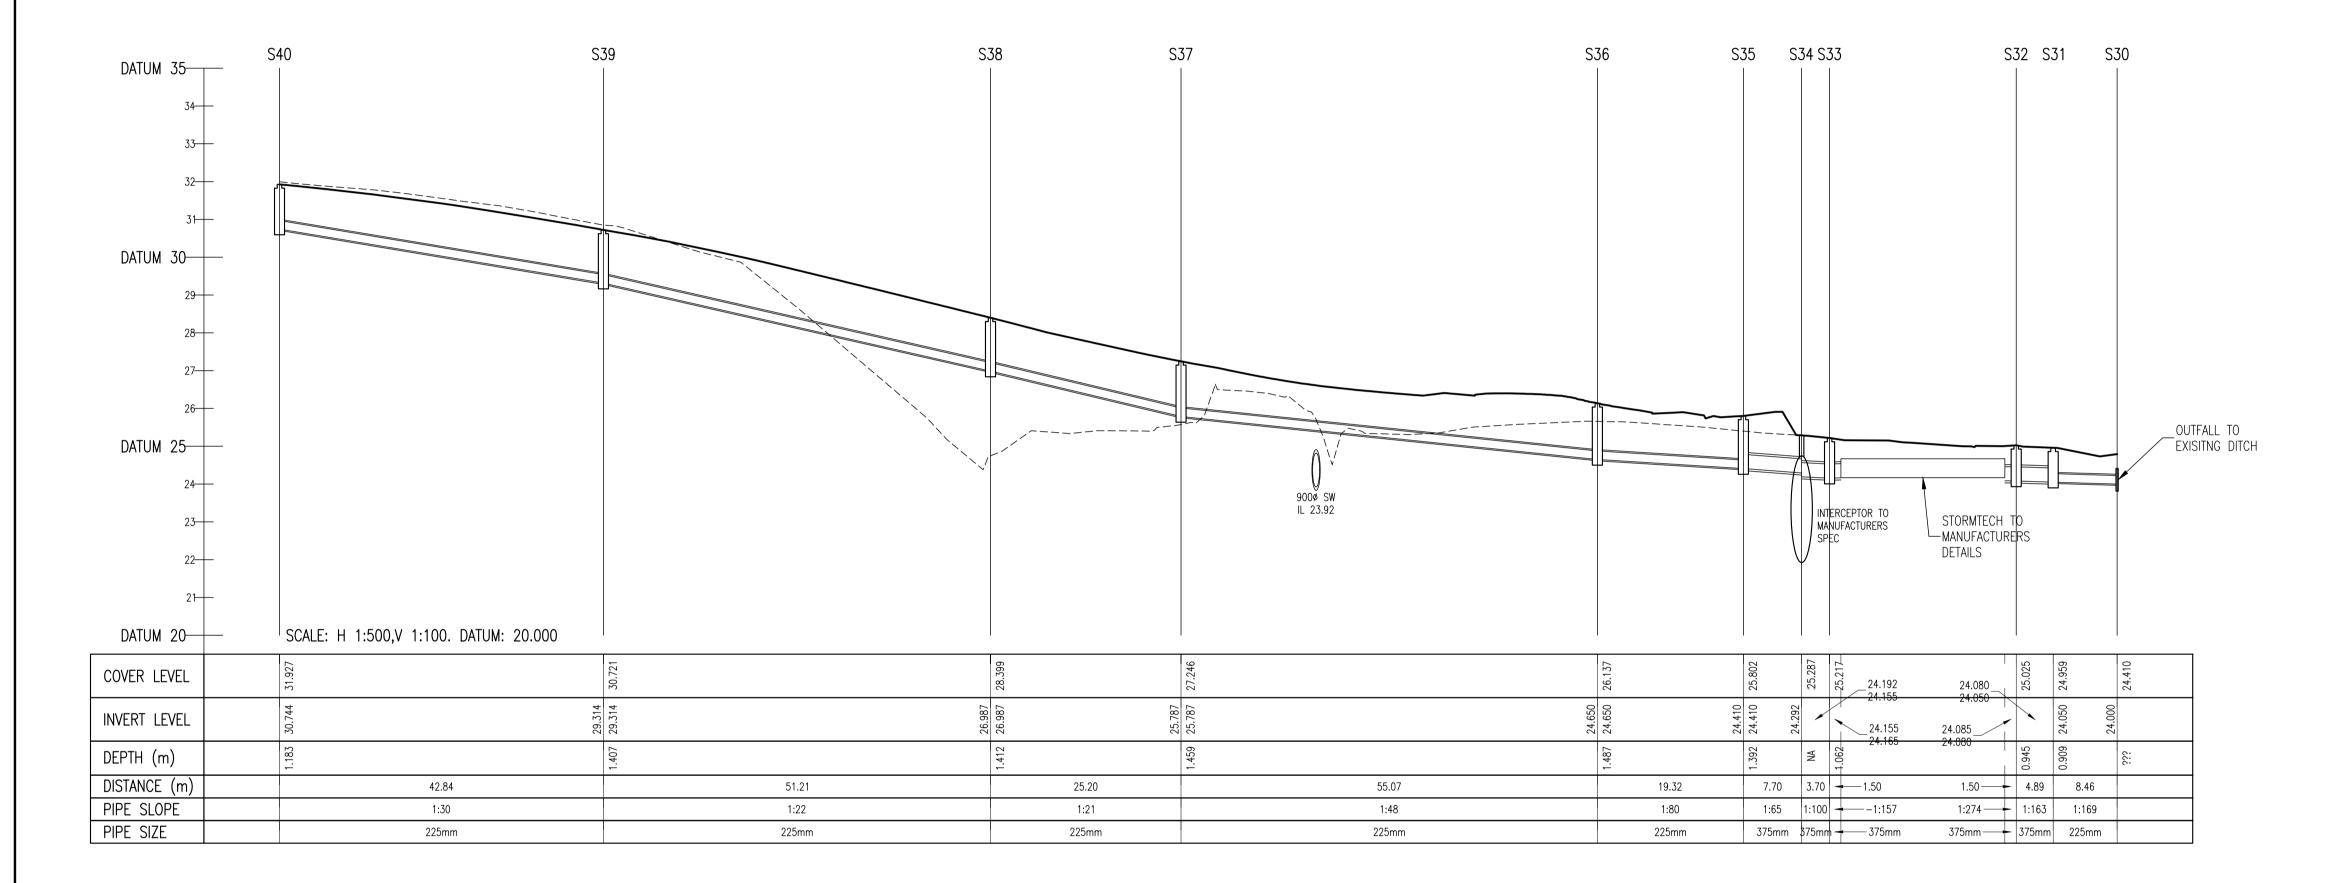

© COPYRIGHT OF THIS DRAWING IS RESERVED BY DBFL CONSULTING ENGINEERS. NO PART SHALL BE REPRODUCED OR TRANSMITTED WITHOUT THEIR WRITTEN PERMISSION.

- ALL DRAWINGS TO BE CHECKED BY CONTRACTOR ON SITE AND ENGINEER INFORMED OF DISCREPANCIES BEFORE WORK COMMENCES
- 2. ALL LEVELS ARE IN METRES AND ARE RELATED TO ORDNANCE DATUM
- CONTRACTOR SHALL SATISFY HIMSELF AS TO THE ACCURACY OF PAVEMENT LEVELS ON SITE PRIOR TO COMMENCEMENT OF WORKS ON SITE
- 4. ALL WORKS TO BE CONSTRUCTED IN ACCORDANCE WITH THE NRA SPECIFICATION FOR ROAD WORKS UNLESS NOTED OTHERWISE
- 5. THIS DRAWING IS FOR PLANNING PURPOSES
- 6. MANHOLE COVER LEVELS ARE TO CONFORM
- WITH FINISHED ROAD AND PATH LEVELS
- WHERE COVER TO PIPE IS LESS THAN 1200mm (ROAD/PATH/VERGE) OR 900mm (OPEN SPACE) SURROUND PIPE IN MINIMUM 150mm CONCRETE

---- EXISTING GROUND PROFILE PROPOSED GROUND PROFILE

REV. DATE DESCRIPTION PLANNING SHD STAGE 3

DESIGNED DMW PREPARED
DATE OCT 2019 CHECKED

DUBLIN OFFICE Ormond House, Upper Ormond Quay, Dublin 7, Ireland. PHONE +353 1 400 4000 FAX +353 1 400 4050

DRG, TITLE

LONGITUDINAL SECTIONS THROUGH SURFACE WATER SHEET 9

DRG. NO.

SHANNON HOMES DROGHEDA LTD.

SCALE AS SHOWN @A1 FILE REF. 170092-3081

170092-3089