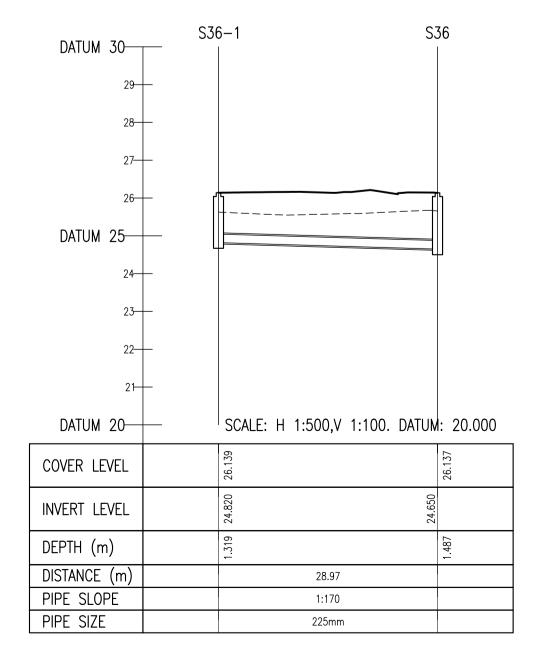

© COPYRIGHT OF THIS DRAWING IS RESERVED BY DBFL CONSULTING ENGINEERS. NO PART SHALL BE REPRODUCED OR TRANSMITTED WITHOUT THEIR WRITTEN PERMISSION.

- ALL DRAWINGS TO BE CHECKED BY CONTRACTOR ON SITE AND ENGINEER INFORMED OF DISCREPANCIES BEFORE WORK COMMENCES
- 2. ALL LEVELS ARE IN METRES AND ARE RELATED TO ORDNANCE DATUM
- CONTRACTOR SHALL SATISFY HIMSELF AS TO THE ACCURACY OF PAVEMENT LEVELS ON SITE PRIOR TO COMMENCEMENT OF WORKS ON SITE
- 4. ALL WORKS TO BE CONSTRUCTED IN ACCORDANCE WITH THE NRA SPECIFICATION FOR ROAD WORKS UNLESS NOTED OTHERWISE
- 5. THIS DRAWING IS FOR PLANNING PURPOSES
- 6. MANHOLE COVER LEVELS ARE TO CONFORM
- WITH FINISHED ROAD AND PATH LEVELS
- WHERE COVER TO PIPE IS LESS THAN 1200mm (ROAD/PATH/VERGE) OR 900mm (OPEN SPACE) SURROUND PIPE IN MINIMUM 150mm CONCRETE

---- EXISTING GROUND PROFILE PROPOSED GROUND PROFILE

REV. DATE DESCRIPTION PLANNING SHD STAGE 3

DESIGNED DMW PREPARED
DATE OCT 2019 CHECKED

DUBLIN OFFICE Ormond House, Upper Ormond Quay, Dublin 7, Ireland. PHONE +353 1 400 4000 FAX +353 1 400 4050

DRG, TITLE

LONGITUDINAL SECTIONS THROUGH SURFACE WATER SHEET 9

DRG. NO.

SHANNON HOMES DROGHEDA LTD.

SCALE AS SHOWN @A1 FILE REF. 170092-3081

170092-3089